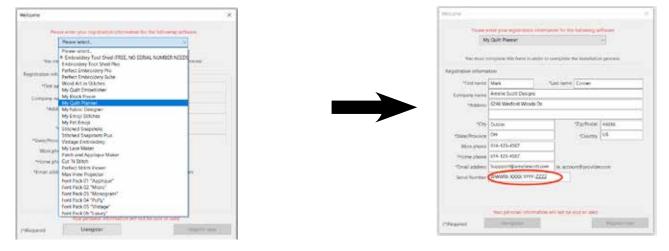

**Step 3.** Select *My Quilt Planner* from the product drop menu at the top of the Activation panel. The activation panel changes, to allow you to enter activation information and your serial number.

- **Step 4.** Complete the form, enter your Serial Number in the appropriate field, and click the *Register* button.
- **Step 5.** Close and re-open Embroidery Tool Shed. My Quilt Planner will show as activated in the Shopping Cart. You are now ready to activate the Edge-to-Edge Plug-in for My Quilt Planner.