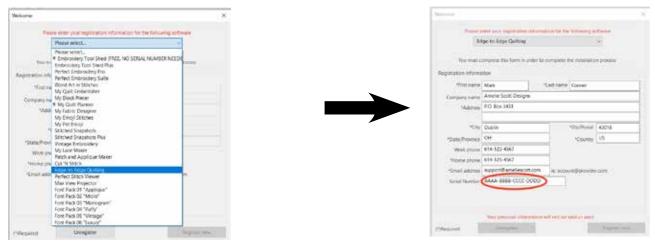

**Step 8.** Select *Edge-to-Edge* from the product drop menu at the top of the Activation panel. The activation panel changes, to allow you to enter activation information and your serial number.

- **Step 9.** Complete the form, enter your Serial Number in the appropriate field, and click the *Register* button.
- **Step 10.** Close and re-open Embroidery Tool Shed. The Edge-to-Edge Plug-in for My Quilt Planner will show as activated in the Shopping Cart. You are now ready to use both products!