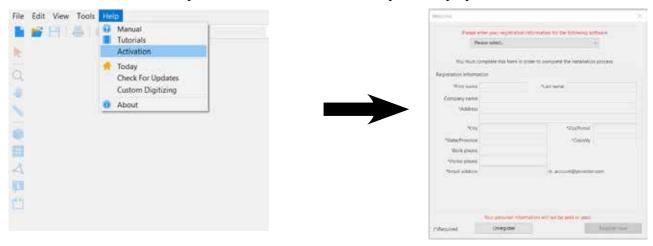

Amelie Scott Designs

Register the Edge-to-Edge Plug-in for My Quilt Planner -- please take the following steps.

- Step 6. Launch Embroidery Tool Shed.
- **Step 7.** From the menu bar, select *Help > Activation*. The Activation panel displays.

**Step 8.** Select *Edge-to-Edge* from the product drop menu at the top of the Activation panel. The activation panel changes, to allow you to enter activation information and your serial number.

- **Step 9.** Complete the form, enter your Serial Number in the appropriate field, and click the *Register* button.
- **Step 10.** Close and re-open Embroidery Tool Shed. The Edge-to-Edge Plug-in for My Quilt Planner will show as activated in the Shopping Cart. You are now ready to use both products!