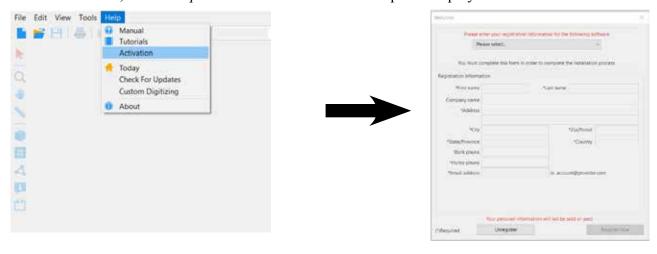

**Register My Quilt Planner** -- if you have not already registered My Quilt Planner, please take the following steps. If My Quilt Planner is already registered, skip to the next section.

- Step 1. Launch Embroidery Tool Shed.
- **Step 2.** From the menu bar, select *Help > Activation*. The Activation panel displays.

**Step 3.** Select *My Quilt Planner* from the product drop menu at the top of the Activation panel. The activation panel changes, to allow you to enter activation information and your serial number.

- **Step 4.** Complete the form, enter your Serial Number in the appropriate field, and click the *Register* button.
- **Step 5.** Close and re-open Embroidery Tool Shed. My Quilt Planner will show as activated in the Shopping Cart. You are now ready to activate the Edge-to-Edge Plug-in for My Quilt Planner.